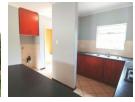

## Quiet and secure apartment

R6500 Per month all included except electricity.

Bright, and spacious 2, bedrooms, tiled, with built-in cupboards.

Modern kitchen, with lots of cupboards and space for washing machine and fridge.

Open plan lounge leading onto balcony, with view of the grounds.

Tiled bathroom with toilet, basin and bath with shower attachment.

Clubhouse, with, interior and exterior braai facilities, with large, adjoining, adventure play area for the kids.