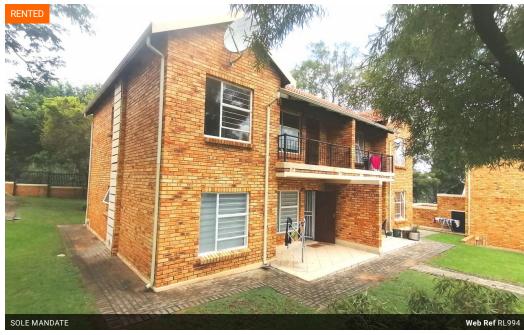

## Quiet and secure apartment

R6500 Per month all included except electricity.

Bright, and spacious 2, bedrooms, tiled, with built-in cupboards.

Modern kitchen, with lots of cupboards and space for washing machine and fridge.

Open plan lounge leading onto balcony, with view of the grounds.

Tiled bathroom with toilet, basin and bath with shower attachment.

Clubhouse, with, interior and exterior braai facilities, with large, adjoining, adventure play area for the kids.

Great open communal gardens, for safe to go walking.

Great 24 hour security in a quiet scenic complex.

Close to schools and major shopping centres and travel routes.