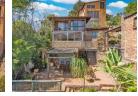

Living Areas: Enjoy the open-plan living area featuring porcelain tiled floors, a wood burning fireplace, and ample natural light. The dining room seamlessly connects to the lounge that leads to an aluminum-enclosed Patio with views, creating a perfect space for entertaining.