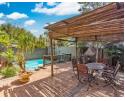

Living Areas: Enjoy the open-plan living area featuring porcelain tiled floors, a wood burning fireplace, and ample natural light. The dining room seamlessly connects to the lounge that leads to an aluminum-enclosed Patio with views, creating a perfect space for entertaining.