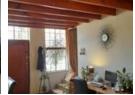

## Featuring:

3.5 bedrooms with built-in cupboards, carpet flooring, 3 bathrooms and the main bedroom

upstairs with en-suite full bathroom and extra space for home office or study

Spacious lounge and dining area. Tiled kitchen with Caesar stone counters, stove, double sink, pantry and scullery. There's a storage space under the stairs.