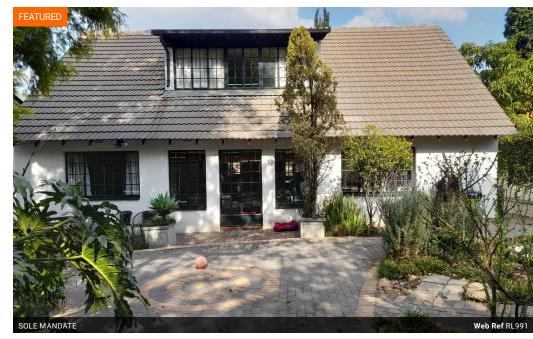

## 3.5 Bedrooms, 3 Bathrooms Duplex House in Greymont, Nothcliff

Farm style home surrounded by trees, in a tranquil setting but keeping with old world charm, cozy, spacious, and sun filled. Located at the border of Northclif and Greymont.

## Featuring:

3.5 bedrooms with built-in cupboards, carpet flooring, 3 bathrooms and the main bedroom

upstairs with en-suite full bathroom and extra space for home office or study

Spacious lounge and dining area. Tiled kitchen with Caesar stone counters, stove, double sink, pantry and scullery. There's a storage space under the stairs.

The lounge is tiled, door exiting unto the courtyard, overlooking the established garden. Electricity is Pre-paid | 1 lockup garage | 1 undercover parking and additional visitors parking Asking Price R1,6m | Rates R724. WILL BE SOLD FAST