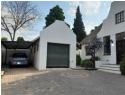

The lounge is tiled, door exiting unto the courtyard, overlooking the established garden. Electricity is Pre-paid | 1 lockup garage | 1 undercover parking and additional visitors parking Asking Price R1,6m | Rates R724. WILL BE SOLD FAST