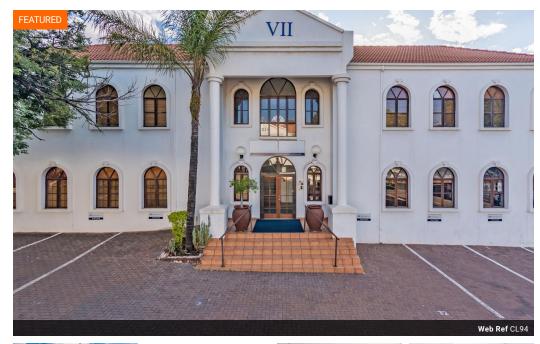

## Office For Sale

Stunning 436 sqm Office For Sale in Visiomed Office Park, Blackheath (Northcliff/Cresta Area) Randburg.

Take advantage of this rare opportunity to purchase a complete building in Visiomed Office Park in Blackheath.

## Features

Title Sectional
Building Name Building 7 (VII)
Zoning Commercial

 Interior
 Exterior
 Sizes

 Air Conditioning
 Yes
 Security
 Yes
 Floor Size
 436m²

 Power 3 Phase
 Yes

Extras

Covered Parking, Open Parking. AC.